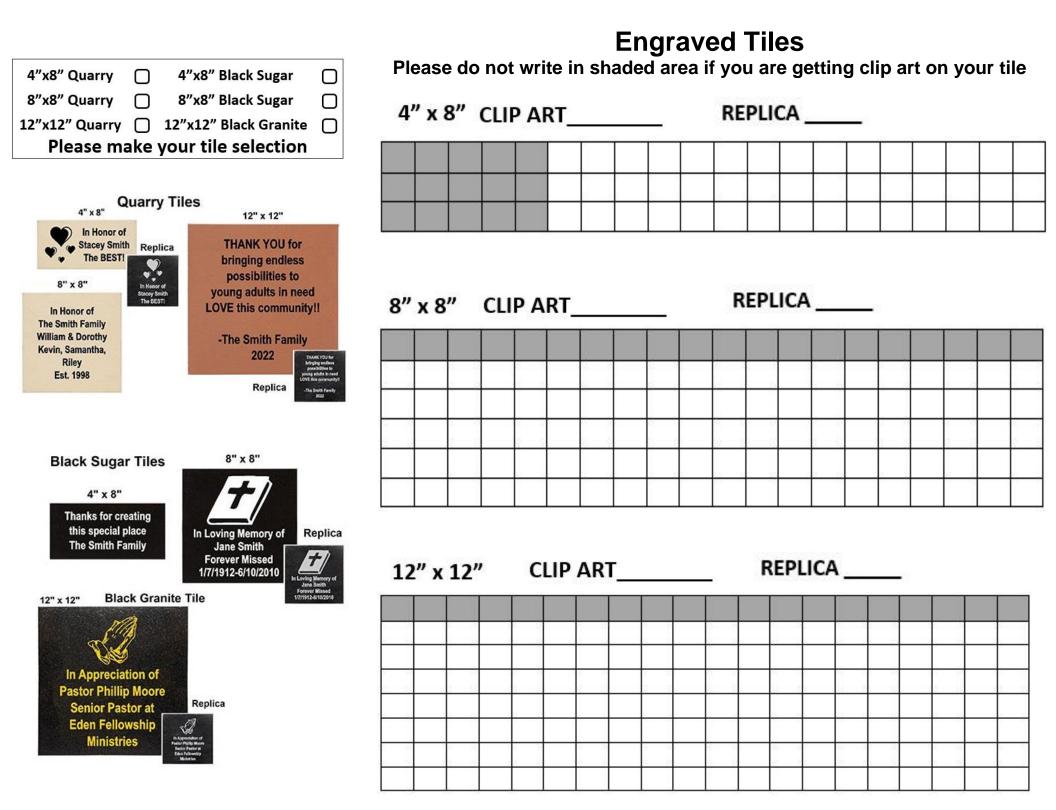

| Tile Size               | Tile Price Text Only | Tile Price with Clip Art |
|-------------------------|----------------------|--------------------------|
| 4" x 8" Beige Quarry    | \$50.00              | \$80.00                  |
| 8" x 8" Beige Quarry    | \$75.00              | \$105.00                 |
| 12" x 12" Red Quarry    | \$100.00             | \$130.00                 |
| 4" x 8" Black Sugar     | \$110.00             | \$140.00                 |
| 8" x 8" Black Sugar     | \$125.00             | \$155.00                 |
| 12" x 12" Black Granite | \$150.00             | \$180.00                 |

#### **Clip Art Section:**

To view our full clip art library and to pay online using a credit card via PayPal, please visit:

https://polarengraving.com/edenfellowshipministries

OR Scan the QR Code at the front!

# **Donor Information**

Address\_\_\_\_\_\_
Address\_\_\_\_\_\_
City,State\_\_\_\_\_\_
Zip Code\_\_\_\_\_\_
Email\_\_\_\_\_
Phone\_\_\_\_\_\_
Donation Amount (\$)\_\_\_\_\_\_
Clip Art Selection\_\_\_\_\_\_