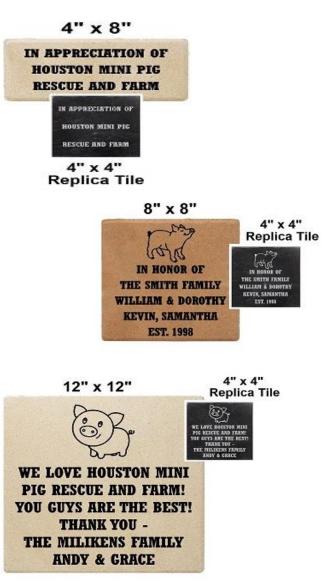

## Engraved Brick Fundraiser

Scan code with the camera app on your phone to open our website!

| Brick Size                                             | Price Text Only | Price with Clip Art |  |
|--------------------------------------------------------|-----------------|---------------------|--|
| 4" x 8"                                                | \$75.00         | \$100.00            |  |
| 8" x 8"                                                | \$90.00         | \$115.00            |  |
| 12" x 12"                                              | \$125.00        | \$150.00            |  |
| 4" x 4" Replica Tile (same text as your brick) \$50.00 |                 |                     |  |

## **Engraved Bricks**

Please do not write in shaded area if you are getting clip art