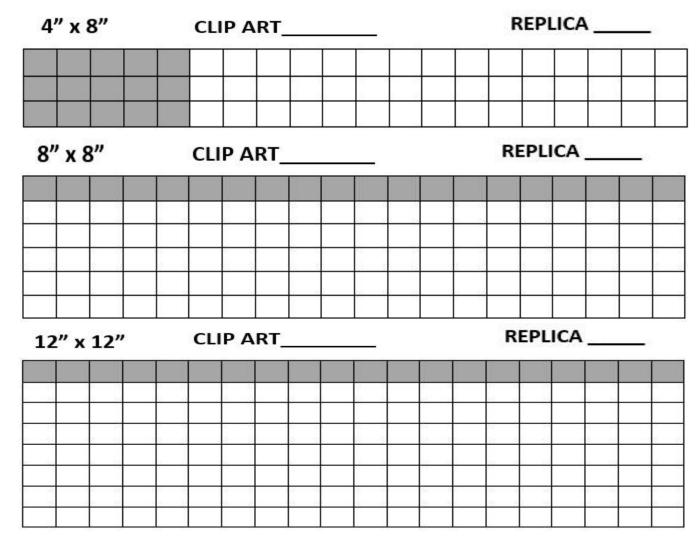

## Engraved Brick Fundraiser

Scan code with the camera app on your phone to open our website!

| Brick Size                                             | Price Text Only | Price with Clip Art |  |
|--------------------------------------------------------|-----------------|---------------------|--|
| 4" x 8"                                                | \$75.00         | \$100.00            |  |
| 8" x 8"                                                | \$90.00         | \$115.00            |  |
| 12" x 12"                                              | \$125.00        | \$150.00            |  |
| 4" x 4" Replica Tile (same text as your brick) \$50.00 |                 |                     |  |

## **Engraved Bricks**

Please do not write in shaded area if you are getting clip art