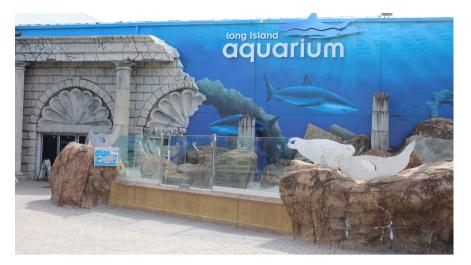

## Buy A Brick Fundraiser

Scan code with the camera app on your phone to open our website!

The Long Island Aquarium invites you to help "Pave the way" to the future of the aquarium and to help ensure the health and well-being of the animals that call the aquarium their home. We will be selling commemorative pavers that you can customize with your family or company name. Every paver purchased will displayed be throughout the aquarium campus. Your purchase will help the aquarium in making memories for your family for years to come!