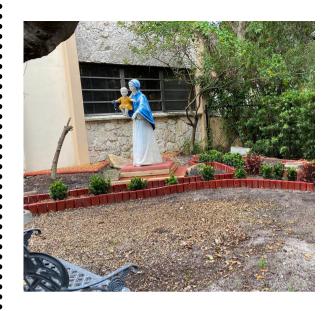

#### Engraved Brick Fundraiser

Scan code with the camera app on your phone to open our website!

Project to enhance the completion of the Rosary Garden dedicated to the Blessed Mother Mary.

**Mother Mary's Rosary Garden Project** 

We are planning the completion of the Rosary Garden project on the right side of our Parish, but we will need your help! In the Rosary Garden plan, there will be a brick walkway and a couple of other bricks and tile projects. We are asking that you support us and purchase a beautifully engraved brick to pave the way through the Rosary Garden.

Dedicate your personalized brick to the memory of a loved one, commemorate a special occasion or simply place an order in recognition of yourself or your business as a sponsor. Thank you for your help!!