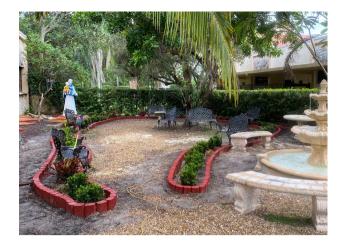

#### Engraved Brick Fundraiser

Scan code with the camera app on your phone to open our website!

Project to enhance the completion of the Rosary Garden dedicated to the Blessed Mother Mary.

**Mother Mary's Rosary Garden Project** 

We are planning the completion of the Rosary Garden project on the right side of our Parish, but we will need your help! In the Rosary Garden plan, there will be a brick walkway and a couple of other bricks and tile projects. We are asking that you support us and purchase a beautifully engraved brick to pave the way through the Rosary Garden.

Dedicate your personalized brick to the memory of a loved one, commemorate a special occasion or simply place an order in recognition of yourself or your business as a sponsor. Thank you for your help!!