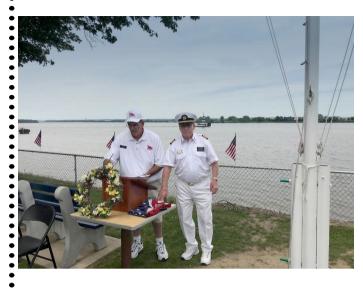

| Brick Size  | Price Text Only | Price with Clip Art |  |  |  |
|-------------|-----------------|---------------------|--|--|--|
| 4" x 8" Red | \$100.00        | \$100.00            |  |  |  |

Established in 1938, the Paulsboro Sportsmen's Association has an 80+ year tradition of serving the Paulsboro community in civil service, volunteerism, and comradery. The club is in the process of completely renovating the yard between the building and the river. The renovation includes moving the flagpole, building a new, outdoor bar area overlooking the river, and paving the space between the deck and the fence. As a tribute to members both current and past, the new paved area will feature engraved bricks dedicated to members and/or their loved ones. Each brick will be a standard 4x8" and feature up to 3 lines of text. Because of the limits of the engraving process, space is limited: see the template below for guidelines. In addition to lettering, dedications may include military emblems or the club logo. Engraved bricks will be featured in the paved area between the clubhouse and the river, with a special tribute area to our military veterans arranged near the flagpole. This memorial will a tribute to the membership of the Paulsboro Sportsmen's Association for decades to come