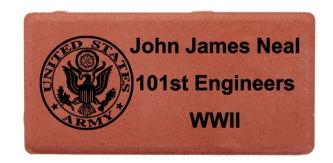

## **Engraved Bricks**

Please do not write in shaded area if you are getting clip art on your brick

John James Neal 101st Engineers WWII

| 411 011 | CLIP ART |   |
|---------|----------|---|
| 4" x 8" |          | _ |