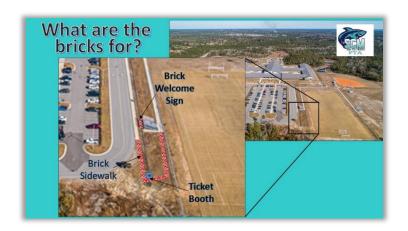

# BRICK PAVER FUNDRAISER! SUPPORT YOUR SCHOOL & LEAVE YOUR MARK!! >>>>>>>

Our latest fundraiser is the gift that keeps on giving!

Purchase a memorial brick for your student, family, or someone special for \$75! These special bricks will be engraved with a name, date, and a shark (optional) and will be used to build a walkway to our athletic fields along with a brick welcome sign!