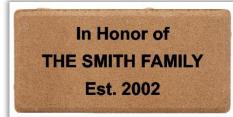

### 4" x 8" Engraved Brick

|   | Please do not write in shaded |  |  |  |  |  |  | ded | area | area if you are getting clip art on |  |  |  |  |  |  |  |  | your brick |  |  |
|---|-------------------------------|--|--|--|--|--|--|-----|------|-------------------------------------|--|--|--|--|--|--|--|--|------------|--|--|
|   |                               |  |  |  |  |  |  |     |      |                                     |  |  |  |  |  |  |  |  |            |  |  |
|   |                               |  |  |  |  |  |  |     |      |                                     |  |  |  |  |  |  |  |  |            |  |  |
|   |                               |  |  |  |  |  |  |     |      |                                     |  |  |  |  |  |  |  |  |            |  |  |
|   |                               |  |  |  |  |  |  |     |      |                                     |  |  |  |  |  |  |  |  |            |  |  |
| Ī |                               |  |  |  |  |  |  |     |      |                                     |  |  |  |  |  |  |  |  |            |  |  |
|   |                               |  |  |  |  |  |  |     |      |                                     |  |  |  |  |  |  |  |  |            |  |  |