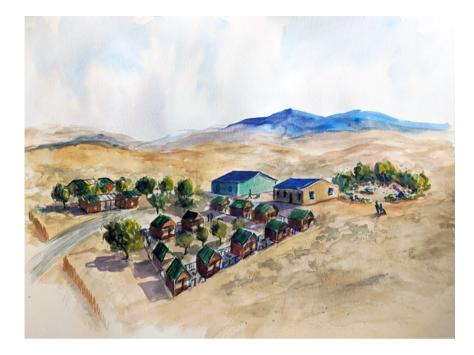

## Engraved Tile Fundraiser

Scan code with the camera app on your phone to open our website!

WARF is building a beautiful memory wall at our sanctuary in the garden, which was created in honor of Connie, one of our founders who passed away in 2020. We are hoping to raise funds for the remaining sanctuary build through the sale of these memorial/honorarium tiles. A tile can be purchased to honor a lost pet, a family member or someone who has played an important role in your life. The tiles will be displayed on the memorial wall in the garden at the sanctuary in Stagecoach, NV.