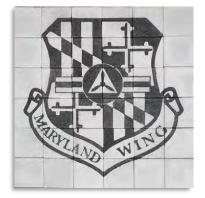

#### **Arrays**

An array consists of your message or logo engraved over several bricks or tiles. Similar to a puzzle. The arrays can be used to display your organization's name, or distinguish high level brick and tile donors, big corporations, and businesses who want to be recognized with a work of art. The price of a custom engraved brick array is the regular price of the engraved brick plus an array fee of \$30.00/4

bricks. Clip art \$6 per brick. There is also an addition 10% added to the invoice for arrays over 16 pieces. We can create arrays using 8" x 8" and 12" x 12" bricks or tiles.

#### **Example:** Brick array using 9 bricks.

| Size of the bricks: 8" x 8'      | "   |        |
|----------------------------------|-----|--------|
| Price of Bricks                  |     |        |
| 9 x \$27.50                      | \$  | 247.50 |
| Array Fee (\$30/4 bricks)        | \$  | 90.00  |
| <u>Clip Art (\$6 x 9 bricks)</u> | \$  | 54.00  |
| Total                            | =\$ | 391.50 |

### MILITARY EMBLEMS

We are the ONLY brick engraving company in the USA that is officially licensed to engrave military logos and emblems.