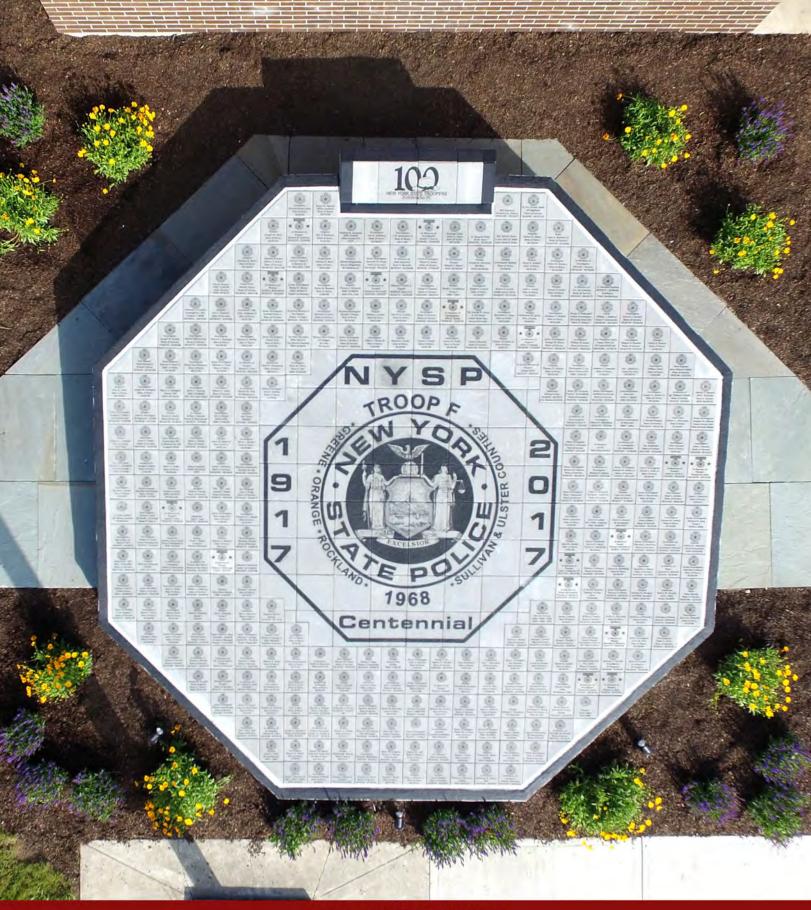

#### 4. Where and how to display engraved bricks or tiles?

- Walkways are always a great place to display your engraved bricks.
- Entryways are a good location for your project, and you can ask higher prices for bricks placed in the best spots.
- Gardens/Patios: engraved bricks under trees, planters, surrounding statues or fountains.
- Donor Walls: vertical brick or tile walls erected inside or outside of buildings.
- Brick & Tile Arrays: brick and tile arrays can display your organization's logo as a centerpiece engraved over multiple bricks. You can refer to our website for more information. https://polarengraving.com

#### **Arrays**

An array consists of your message or logo engraved over several bricks or tiles. Similar to a puzzle. The arrays can be used to display your organization's name, or distinguish high level brick and tile donors, big corporations, and businesses who want to be recognized with a work of art. The price of a custom engraved brick array is the regular price of the engraved brick plus an array fee of \$30.00/4

bricks. Clip art \$6 per brick. There is also an addition 10% added to the invoice for arrays over 16 pieces. We can create arrays using 8" x 8" and 12" x 12" bricks or tiles.

#### **Example:** Brick array using 9 bricks.

| Size of the bricks: 8" x 8'      | "   |        |
|----------------------------------|-----|--------|
| Price of Bricks                  |     |        |
| 9 x \$27.50                      | \$  | 247.50 |
| Array Fee (\$30/4 bricks)        | \$  | 90.00  |
| <u>Clip Art (\$6 x 9 bricks)</u> | \$  | 54.00  |
| Total                            | =\$ | 391.50 |