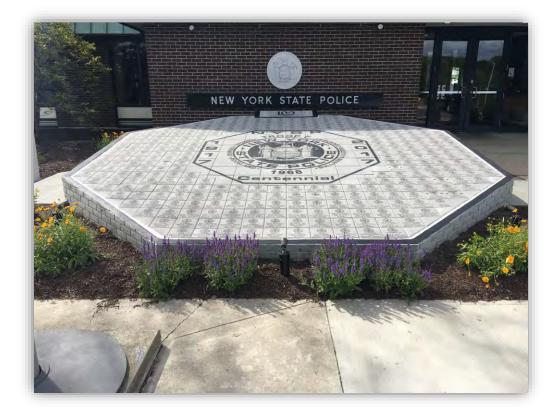

#### 4. Where and how to display engraved bricks or tiles?

- Walkways are always a great place to display your engraved bricks.
- Entryways are a good location for your project, and you can ask higher prices for bricks placed in the best spots.
- Gardens/Patios: engraved bricks under trees, planters, surrounding statues or fountains.
- Donor Walls: vertical brick or tile walls erected inside or outside of buildings.
- Brick & Tile Arrays: brick and tile arrays can display your organization's logo as a centerpiece engraved over multiple bricks. You can refer to our website for more information. https://polarengraving.com

#### **Arrays**

An array consists of your message or logo engraved over several bricks or tiles. Similar to a puzzle. The arrays can be used to display your organization's name, or distinguish high level brick and tile donors, big corporations, and businesses who want to be recognized with a work of art. The price of a custom engraved brick array is the regular price of the engraved brick plus an array fee of \$30.00/4

bricks. Clip art \$6 per brick. There is also an addition 10% added to the invoice for arrays over 16 pieces. We can create arrays using 8" x 8" and 12" x 12" bricks or tiles.

#### **Example:** Brick array using 9 bricks.

| Size of the bricks: 8" x 8'      | "   |        |
|----------------------------------|-----|--------|
| Price of Bricks                  |     |        |
| 9 x \$27.50                      | \$  | 247.50 |
| Array Fee (\$30/4 bricks)        | \$  | 90.00  |
| <u>Clip Art (\$6 x 9 bricks)</u> | \$  | 54.00  |
| Total                            | =\$ | 391.50 |