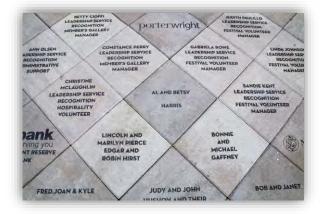

## **ENGRAVED TILE COLLECTION**

Polar Engraving offers ceramic, black granite and quarry custom engraved tiles as an alternative or in addition to engraved bricks. They can be placed on vertical recognition walls located indoors or outdoors. The personalized engraved tiles are 3/8 to 1/2-inch-thick on average, which makes them much lighter than the usual 2 3/8-inch bricks.

#### **Replica Tiles**

Replica tiles and bricks can be ordered along with your brick or tile purchase.

The replica tile is a 4" x 4" black granite tile with the same engraving including any clip art or logo that has been engraved on the larger brick or tile. A Replica Tile is an add-on to an existing order and can only be purchased in conjunction with a specific brick or tile. The replica tiles are a beautiful black granite tile with natural veining.