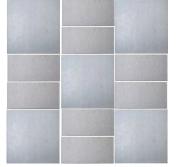

## **ENGRAVED TILE COLLECTION**

Polar Engraving offers ceramic, black granite and quarry custom engraved tiles as an alternative or in addition to engraved bricks. They can be placed on vertical recognition walls located indoors or outdoors. The personalized engraved tiles are 3/8 to 1/2-inch-thick on average, which makes them much lighter than the usual 2 3/8-inch bricks.

#### **Black Granite**

Black Granite Tiles come only in one size: 12" x 12" with gold paint.

| COLOR         | AVAILABLE SIZES |
|---------------|-----------------|
| Black Granite | 12"x 12"        |

WWW.POLARENGRAVING.COM 6166 TAYLOR ROAD #105 NAPLES, FL 34109