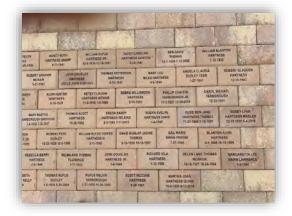

# **ENGRAVED BRICK COLLECTION**

You have the choice between our Brick Color Collection (see below) or use your own bricks. If using your own bricks, please send us a sample so we can test the quality of the brick for engraving.

#### **Arrays**

An array consists of your message or logo engraved over several bricks or tiles. Similar to a puzzle. The arrays can be used to display your organization's name, or distinguish high level brick and tile donors, big corporations, and businesses who want to be recognized with a work of art. The price of a custom engraved brick array is the regular price of the engraved brick plus an array fee of \$30.00/4