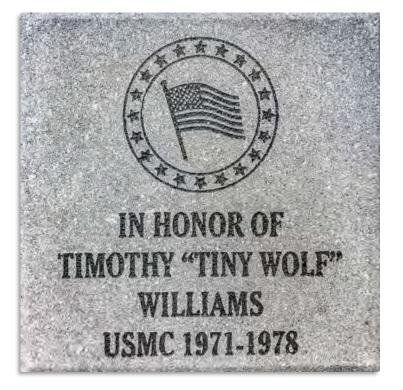

| AVAILABLE SIZES |
|---------------|-----------------|
| Black Granite | 12"x 12"        |

WWW.POLARENGRAVING.COM 6166 TAYLOR ROAD #105 NAPLES, FL 34109

#### **Replica Tiles**

Replica tiles and bricks can be ordered along with your brick or tile purchase.

The replica tile is a 4" x 4" black granite tile with the same engraving including any clip art or logo that has been engraved on the larger brick or tile. A Replica Tile is an add-on to an existing order and can only be purchased in conjunction with a specific brick or tile. The replica tiles are a beautiful black granite tile with natural veining.

The price of the Replica Tile is \$12.00 including tile, artwork and engraving must be purchased along with a regular sized brick or tile including the same wording and image.







We do not compromise when it comes to quality!

### **BULK PRICING**

| CONCRETE BRICK PRICES