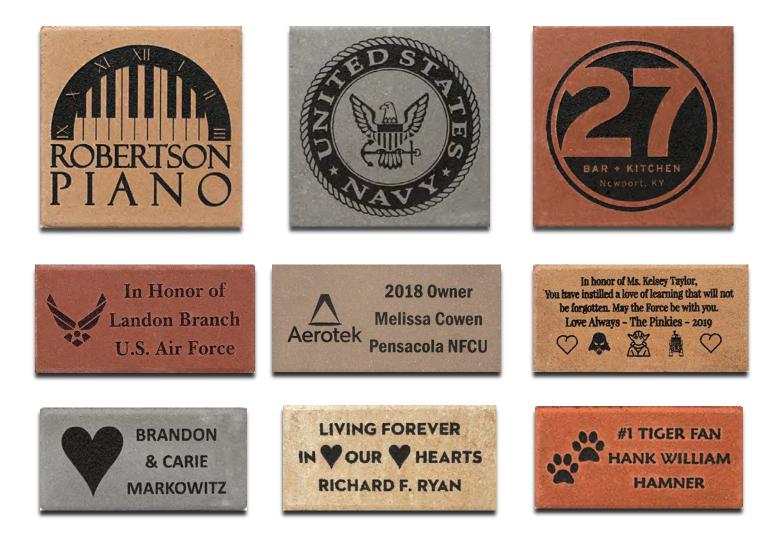

# **ENGRAVED BRICK COLLECTION**

You have the choice between our Brick Color Collection (see below) or use your own bricks. If using your own bricks, please send us a sample so we can test the quality of the brick for engraving.

#### <u>Clay</u>

Our clay Belden bricks are of the highest quality you can find on the market.

They are denser and harder than most. The color is a rich dark hue of red with an antique attractive look.

Be aware that there could be a slight color variation within an order or within different brick batches.

## **ENGRAVED TILE COLLECTION**

Polar Engraving offers ceramic, black granite and quarry custom engraved tiles as an alternative or in addition to engraved bricks. They can be placed on vertical recognition walls located indoors or outdoors. The personalized engraved tiles are 3/8 to 1/2-inch-thick on average, which makes them much lighter than the usual 2 3/8-inch bricks.

# CLIP ART, SYMBOLS, AND LOGOS

Whether you decide to choose from our large clip art collection or submit your own clip art, symbol, or logo, we only **charge \$6.00 per engraved artwork**.