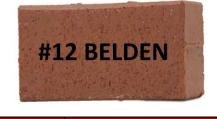

#### <u>Clay</u>

Our clay Belden bricks are of the highest quality you can find on the market.

They are denser and harder than most. The color is a rich dark hue of red with an antique attractive look.

Be aware that there could be a slight color variation within an order or within different brick batches.

| COLOR      | AVAILABLE SIZES |        |
|------------|-----------------|--------|
| #12 Belden | 4"x 8"          | 8″x 8″ |