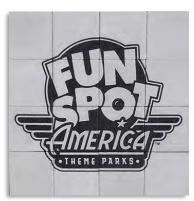

#### **Arrays**

An array consists of your message or logo engraved over several bricks or tiles. Similar to a puzzle. The arrays can be used to display your organization's name, or distinguish high level brick and tile donors, big corporations, and businesses who want to be recognized with a work of art. The price of a custom engraved brick array is the regular price of the engraved brick plus an array fee of \$30.00/4

bricks. Clip art \$6 per brick. There is also an addition 10% added to the invoice for arrays over 16 pieces. We can create arrays using 8" x 8" and 12" x 12" bricks or tiles.

#### **Example:** Brick array using 9 bricks.

| Size of the bricks: 8" x 8'      | "   |        |
|----------------------------------|-----|--------|
| Price of Bricks                  |     |        |
| 9 x \$27.50                      | \$  | 247.50 |
| Array Fee (\$30/4 bricks)        | \$  | 90.00  |
| <u>Clip Art (\$6 x 9 bricks)</u> | \$  | 54.00  |
| Total                            | =\$ | 391.50 |