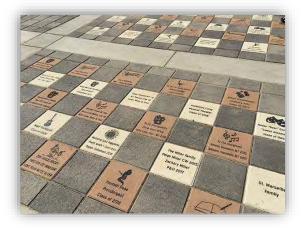

#### 4. Where and how to display engraved bricks or tiles?

- Walkways are always a great place to display your engraved bricks.
- Entryways are a good location for your project, and you can ask higher prices for bricks placed in the best spots.
- Gardens/Patios: engraved bricks under trees, planters, surrounding statues or fountains.
- Donor Walls: vertical brick or tile walls erected inside or outside of buildings.
- Brick & Tile Arrays: brick and tile arrays can display your organization's logo as a centerpiece engraved over multiple bricks. You can refer to our website for more information. https://polarengraving.com

#### **Arrays**

An array consists of your message or logo engraved over several bricks or tiles. Similar to a puzzle. The arrays can be used to display your organization's name, or distinguish high level brick and tile donors, big corporations, and businesses who want to be recognized with a work of art. The price of a custom engraved brick array is the regular price of the engraved brick plus an array fee of \$30.00/4

bricks. Clip art \$6 per brick. There is also an addition 10% added to the invoice for arrays over 16 pieces. We can create arrays using 8" x 8" and 12" x 12" bricks or tiles.

#### **Example:** Brick array using 9 bricks.

| Size of the bricks: 8" x 8'      | "   |        |
|----------------------------------|-----|--------|
| Price of Bricks                  |     |        |
| 9 x \$27.50                      | \$  | 247.50 |
| Array Fee (\$30/4 bricks)        | \$  | 90.00  |
| <u>Clip Art (\$6 x 9 bricks)</u> | \$  | 54.00  |
| Total                            | =\$ | 391.50 |