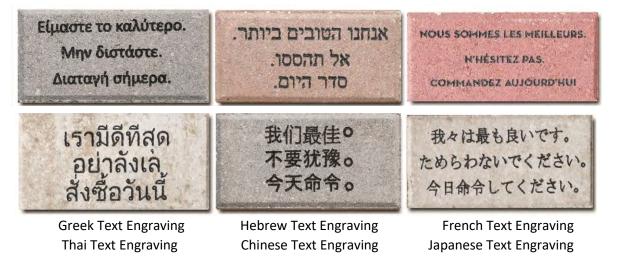

# LANGUAGES

Polar Engraving can engrave in any language or font. What better way to let your donors convey their message than letting them express themselves in their native language?

Express your community support!

Express your culture with an engraved brick!

WWW-POLARENGRAVING.COM 6166 TAYLOR ROAD #105 NAPLES, FL 34109