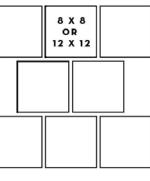

#### **Arrays**

An array consists of your message or logo engraved over several bricks or tiles. Similar to a puzzle. The arrays can be used to display your organization's name, or distinguish high level brick and tile donors, big corporations, and businesses who want to be recognized with a work of art. The price of a custom engraved brick array is the regular price of the engraved brick plus an array fee of \$30.00/4

bricks. Clip art \$6 per brick. There is also an addition 10% added to the invoice for arrays over 16 pieces. We can create arrays using 8" x 8" and 12" x 12" bricks or tiles.

#### **Example:** Brick array using 9 bricks.

| Size of the bricks: 8" x 8'      | "   |        |
|----------------------------------|-----|--------|
| Price of Bricks                  |     |        |
| 9 x \$27.50                      | \$  | 247.50 |
| Array Fee (\$30/4 bricks)        | \$  | 90.00  |
| <u>Clip Art (\$6 x 9 bricks)</u> | \$  | 54.00  |
| Total                            | =\$ | 391.50 |