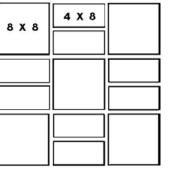

### **BRICK**

Running Bond Pattern

4 X8

Herringbone Pattern

Square Staggered

Basket Weave Pattern

Checker Board