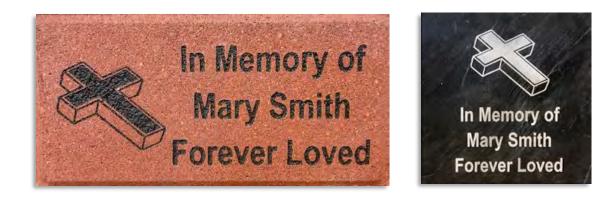

# **ENGRAVED BRICK COLLECTION**

You have the choice between our Brick Color Collection (see below) or use your own bricks. If using your own bricks, please send us a sample so we can test the quality of the brick for engraving.

## **ENGRAVED TILE COLLECTION**

Polar Engraving offers ceramic, black granite and quarry custom engraved tiles as an alternative or in addition to engraved bricks. They can be placed on vertical recognition walls located indoors or outdoors. The personalized engraved tiles are 3/8 to 1/2-inch-thick on average, which makes them much lighter than the usual 2 3/8-inch bricks.