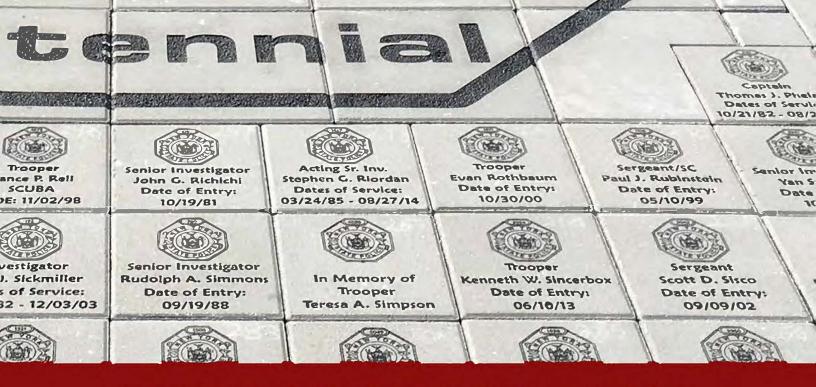

# **ENGRAVED BRICK COLLECTION**

You have the choice between our Brick Color Collection (see below) or use your own bricks. If using your own bricks, please send us a sample so we can test the quality of the brick for engraving.

This will help determine if it is the right brick for you to use. Once we engrave your brick, we will send it back to you to display for your fundraiser. **Polar Engraving is committed to the best service with the highest standards of quality.** 