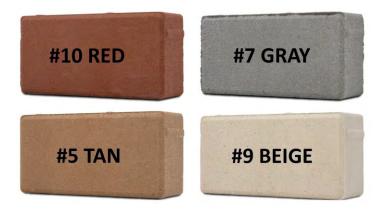

# **ENGRAVED BRICK COLLECTION**

You have the choice between our Brick Color Collection (see below) or use your own bricks. If using your own bricks, please send us a sample so we can test the quality of the brick for engraving.

#### **Concrete**

We use the highest quality concrete bricks on the market to ensure your engraved bricks will remain beautiful for years to come. Our concrete bricks are durable and have been tested by our customers for the last 23 years.

| COLOR    | AVAILABLE SIZES |        |           |
|----------|-----------------|--------|-----------|
| #7 Gray  | 4"x 8"          | 8"x 8" | 12" x 12" |
| #10 Red  | 4"x 8"          | 8″x 8″ | 12" x 12" |
| #5 Tan   | 4"x 8"          | 8"x 8" | 12" x 12" |
| #9 Beige | 4"x 8"          | 8"x 8" | 12" x 12" |