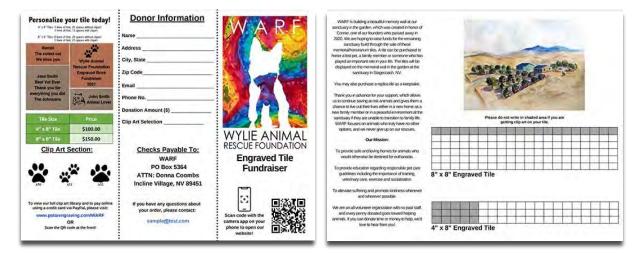

# FREE DONOR WEBSITE PACKAGE

Your free Donor Website with donor management system allows your donors to place their order online and is the easiest way to track your orders. If you decide to use our Donor Website, we can also create a free brochure with the same information you have submitted for the website.

#### What are the advantages of having a Donor Website?

- Collect donations online.
- Accept PayPal and allow donors to pay with their credit card.
- Expose your cause worldwide.
- Give people access all over the world to donate.
- Easily manage donor orders.
- Using the same information provided for your website we can create a beautiful brochure/order form. You just need to print them out.

### DONOR WEBSITE EXAMPLE

#### DONOR WEBSITE BROCHURE

WWW.POLARENGRAVING.COM 6166 TAYLOR ROAD #105 NAPLES, FL 34109