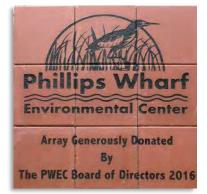

#### **Arrays**

An array consists of your message or logo engraved over several bricks or tiles. Similar to a puzzle. The arrays can be used to display your organization's name, or distinguish high level brick and tile donors, big corporations, and businesses who want to be recognized with a work of art. The price of a custom engraved brick array is the regular price of the engraved brick plus an array fee of \$30.00/4

bricks. Clip art \$6 per brick. There is also an addition 10% added to the invoice for arrays over 16 pieces. We can create arrays using 8" x 8" and 12" x 12" bricks or tiles.

#### **Example:** Brick array using 9 bricks.

| Size of the bricks: 8" x 8'      | "   |        |
|----------------------------------|-----|--------|
| Price of Bricks                  |     |        |
| 9 x \$27.50                      | \$  | 247.50 |
| Array Fee (\$30/4 bricks)        | \$  | 90.00  |
| <u>Clip Art (\$6 x 9 bricks)</u> | \$  | 54.00  |
| Total                            | =\$ | 391.50 |