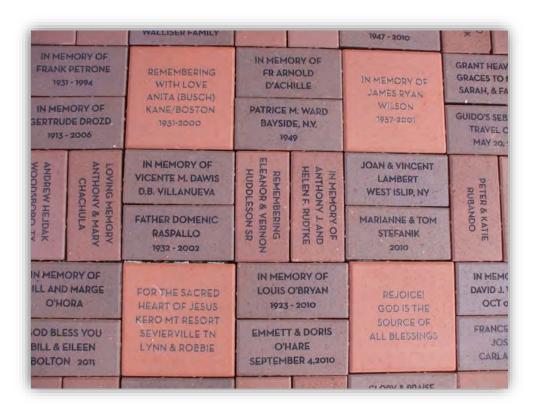

#### **Arrays**

An array consists of your message or logo engraved over several bricks or tiles. Similar to a puzzle.

The arrays can be used to display your organization's name, or distinguish high level brick and tile donors, big corporations, and businesses who want to be recognized with a work of art.

The price of a custom engraved brick array is the regular price of the engraved brick plus an array fee of \$30.00/4 bricks. Clip art \$6 per brick. There is also an addition 10% added to the invoice for arrays over 16 pieces. We can create arrays using  $8" \times 8"$  and  $12" \times 12"$  bricks or tiles.

#### Example: Brick array using 9 bricks.

Size of the bricks: 8" x 8"

**Price of Bricks** 

9 x \$27.50 \$ 247.50 Array Fee (\$30/4 bricks) \$ 90.00 Clip Art (\$6 x 9 bricks) \$ 54.00 Total = \$ 391.50