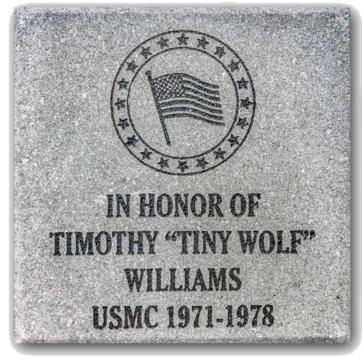

# **ENGRAVED BRICK COLLECTION**

You have the choice between our Brick Color Collection (see below) or use your own bricks. If using your own bricks, please send us a sample so we can test the quality of the brick for engraving.

This will help determine if it is the right brick for you to use. Once we engrave your brick, we will send it back to you to display for your fundraiser. **Polar Engraving is committed to the best service with the highest standards of quality.** 

#### **Concrete**

We use the highest quality concrete bricks on the market to ensure your engraved bricks will remain beautiful for years to come. Our concrete bricks are durable and have been tested by our customers for the last 23 years.