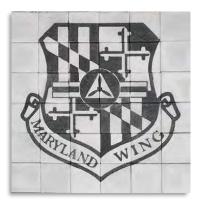

#### **Arrays**

An array consists of your message or logo engraved over several bricks or tiles. Similar to a puzzle.

The arrays can be used to display your organization's name, or distinguish high level brick and tile donors, big corporations, and businesses who want to be recognized with a work of art.