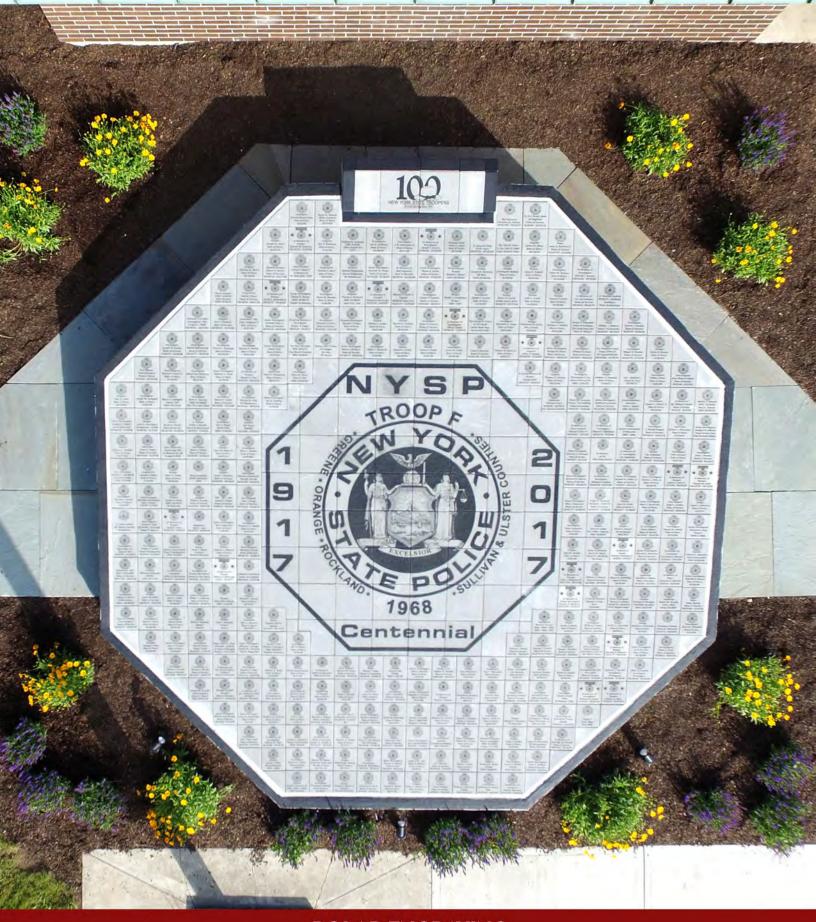

#### 4. Where and how to display engraved bricks or tiles?

- Walkways are always a great place to display your engraved bricks.
- Entryways are a good location for your project, and you can ask higher prices for bricks placed in the best spots.
- Gardens/Patios: engraved bricks under trees, planters, surrounding statues or fountains.
- Donor Walls: vertical brick or tile walls erected inside or outside of buildings.
- Brick & Tile Arrays: brick and tile arrays can display your organization's logo as a centerpiece engraved over multiple bricks. You can refer to our website for more information. https://polarengraving.com

#### **Arrays**

An array consists of your message or logo engraved over several bricks or tiles. Similar to a puzzle.

The arrays can be used to display your organization's name, or distinguish high level brick and tile donors, big corporations, and businesses who want to be recognized with a work of art.

The price of a custom engraved brick array is the regular price of the engraved brick plus an array fee of \$30.00/4 bricks. Clip art \$6 per brick. There is also an addition 10% added to the invoice for arrays over 16 pieces. We can create arrays using  $8" \times 8"$  and  $12" \times 12"$  bricks or tiles.