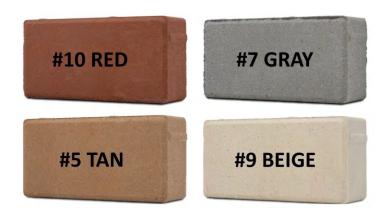

# **ENGRAVED BRICK COLLECTION**

You have the choice between our Brick Color Collection (see below) or use your own bricks. If using your own bricks, please send us a sample so we can test the quality of the brick for engraving.

| COLOR    |        | AVAILABLE S | IZES      |
|----------|--------|-------------|-----------|
| #7 Gray  | 4"x 8" | 8"x 8"      | 12" x 12" |
| #10 Red  | 4"x 8" | 8"x 8"      | 12" x 12" |
| #5 Tan   | 4"x 8" | 8"x 8"      | 12" x 12" |
| #9 Beige | 4"x 8" | 8"x 8"      | 12" x 12" |