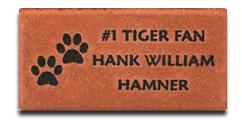

# **ENGRAVED TILE COLLECTION**

Polar Engraving offers ceramic, black granite and quarry custom engraved tiles as an alternative or in addition to engraved bricks. They can be placed on vertical recognition walls located indoors or outdoors. The personalized engraved tiles are 3/8 to 1/2-inch-thick on average, which makes them much lighter than the usual 2 3/8-inch bricks.