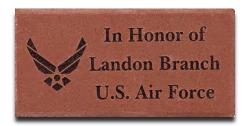

# **ENGRAVED BRICK COLLECTION**

You have the choice between our Brick Color Collection (see below) or use your own bricks. If using your own bricks, please send us a sample so we can test the quality of the brick for engraving.

This will help determine if it is the right brick for you to use. Once we engrave your brick, we will send it back to you to display for your fundraiser. **Polar Engraving is committed to the best service with the highest standards of quality.** 

#### **Concrete**

We use the highest quality concrete bricks on the market to ensure your engraved bricks will remain beautiful for years to come. Our concrete bricks are durable and have been tested by our customers for the last 23 years.