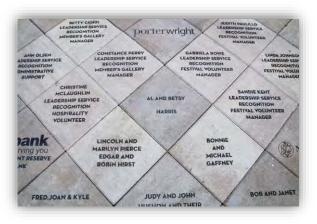

#### **Arrays**

An array consists of your message or logo engraved over several bricks or tiles. Similar to a puzzle.

The arrays can be used to display your organization's name, or distinguish high level brick and tile donors, big corporations, and businesses who want to be recognized with a work of art.

The price of a custom engraved brick array is the regular price of the engraved brick plus an array fee of \$30.00/4 bricks. Clip art \$6 per brick. There is also an addition 10% added to the invoice for arrays over 16 pieces. We can create arrays using  $8" \times 8"$  and  $12" \times 12"$  bricks or tiles.

#### Example: Brick array using 9 bricks.

Size of the bricks: 8" x 8"

**Price of Bricks** 

9 x \$27.50 \$ 247.50 Array Fee (\$30/4 bricks) \$ 90.00 Clip Art (\$6 x 9 bricks) \$ 54.00 Total = \$ 391.50