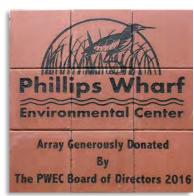

#### 4. Where and how to display engraved bricks or tiles?

- Walkways are always a great place to display your engraved bricks.
- Entryways are a good location for your project, and you can ask higher prices for bricks placed in the best spots.
- Gardens/Patios: engraved bricks under trees, planters, surrounding statues or fountains.
- Donor Walls: vertical brick or tile walls erected inside or outside of buildings.
- Brick & Tile Arrays: brick and tile arrays can display your organization's logo as a centerpiece engraved over multiple bricks. You can refer to our website for more information. https://polarengraving.com

#### **Arrays**

An array consists of your message or logo engraved over several bricks or tiles. Similar to a puzzle.

The arrays can be used to display your organization's name, or distinguish high level brick and tile donors, big corporations, and businesses who want to be recognized with a work of art.