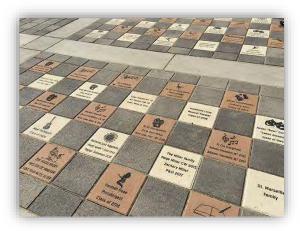

#### 4. Where and how to display engraved bricks or tiles?

- Walkways are always a great place to display your engraved bricks.
- Entryways are a good location for your project, and you can ask higher prices for bricks placed in the best spots.
- Gardens/Patios: engraved bricks under trees, planters, surrounding statues or fountains.
- Donor Walls: vertical brick or tile walls erected inside or outside of buildings.
- Brick & Tile Arrays: brick and tile arrays can display your organization's logo as a centerpiece engraved over multiple bricks. You can refer to our website for more information. https://polarengraving.com

# **ENGRAVED BRICK COLLECTION**

You have the choice between our Brick Color Collection (see below) or use your own bricks. If using your own bricks, please send us a sample so we can test the quality of the brick for engraving.

#### **Arrays**

An array consists of your message or logo engraved over several bricks or tiles. Similar to a puzzle.

The arrays can be used to display your organization's name, or distinguish high level brick and tile donors, big corporations, and businesses who want to be recognized with a work of art.