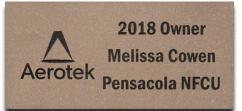

# **ENGRAVED BRICK COLLECTION**

You have the choice between our Brick Color Collection (see below) or use your own bricks. If using your own bricks, please send us a sample so we can test the quality of the brick for engraving.

This will help determine if it is the right brick for you to use. Once we engrave your brick, we will send it back to you to display for your fundraiser. **Polar Engraving is committed to the best service with the highest standards of quality.** 

#### **Concrete**

We use the highest quality concrete bricks on the market to ensure your engraved bricks will remain beautiful for years to come. Our concrete bricks are durable and have been tested by our customers for the last 23 years.