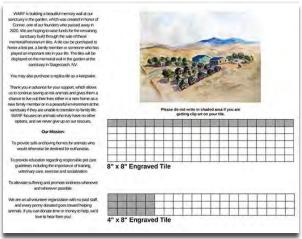

# FREE DONOR WEBSITE PACKAGE

Your free Donor Website with donor management system allows your donors to place their order online and is the easiest way to track your orders. If you decide to use our Donor Website, we can also create a free brochure with the same information you have submitted for the website.

#### What are the advantages of having a Donor Website?

- Collect donations online.
- Accept PayPal and allow donors to pay with their credit card.
- Expose your cause worldwide.
- Give people access all over the world to donate.
- Easily manage donor orders.
- Using the same information provided for your website we can create a beautiful brochure/order form. You just need to print them out.

#### **DONOR WEBSITE EXAMPLE**

#### **DONOR WEBSITE BROCHURE**