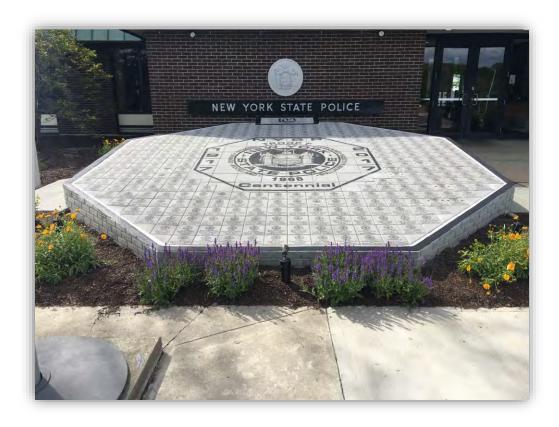

#### 4. Where and how to display engraved bricks or tiles?

- Walkways are always a great place to display your engraved bricks.
- Entryways are a good location for your project, and you can ask higher prices for bricks placed in the best spots.
- Gardens/Patios: engraved bricks under trees, planters, surrounding statues or fountains.
- Donor Walls: vertical brick or tile walls erected inside or outside of buildings.
- Brick & Tile Arrays: brick and tile arrays can display your organization's logo as a centerpiece engraved over multiple bricks. You can refer to our website for more information. https://polarengraving.com

#### **Arrays**

An array consists of your message or logo engraved over several bricks or tiles. Similar to a puzzle.

The arrays can be used to display your organization's name, or distinguish high level brick and tile donors, big corporations, and businesses who want to be recognized with a work of art.