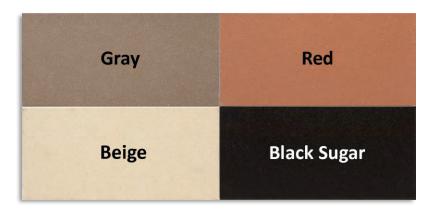

| COLOR    |        | AVAILABLE S | IZES      |
|----------|--------|-------------|-----------|
| #7 Gray  | 4"x 8" | 8"x 8"      | 12" x 12" |
| #10 Red  | 4"x 8" | 8"x 8"      | 12" x 12" |
| #5 Tan   | 4"x 8" | 8"x 8"      | 12" x 12" |
| #9 Beige | 4"x 8" | 8"x 8"      | 12" x 12" |

# **Quarry & Black Sugar**

| COLOR       |        | AVAILABLE SIZES | S        |
|-------------|--------|-----------------|----------|
| Gray        | 4"x 8" | 8"x 8"          |          |
| Red         | 4"x 8" | 8"x 8"          | 12"x 12" |
| Beige       | 4"x 8" | 8"x 8"          |          |
| Black Sugar | 4"x 8" | 8"x 8"          |          |