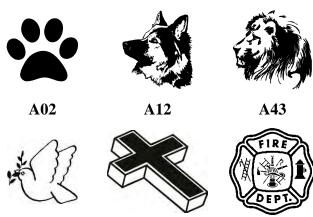

**Free Consulting:** Our marketing specialists are here to help you with your brick fundraising campaign, customer service is always our number one priority.

**No Extra Logo Fees**: We do not charge set up fees for logos. Other companies can charge \$75/logo and up. We only charge \$6.00 per engraved logo or clip art submitted to us. This is the same price as clip art in our collection.

# **OUR TECHNIQUE**

- Our hybrid engraving technique is a combination of laser engraving and sandblasting.
   Thanks to this process, we can engrave both clay and concrete brick pavers for the same price.
- Please note that most other companies cannot engrave concrete or charge more for this option. Concrete is a harder and more durable material, making it more difficult to engrave.
- The paint used for our bricks and tiles is the same used on tombstones, so it is extremely durable.
- We can also engrave complicated logos, clip art, and personal artwork with no additional fees for set up or engraving, it is still just \$6 per engraving.