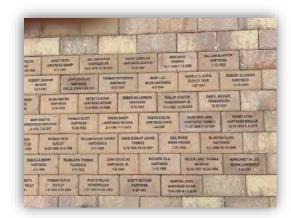

# **ENGRAVED BRICK COLLECTION**

You have the choice between our Brick Color Collection (see below) or use your own bricks. If using your own bricks, please send us a sample so we can test the quality of the brick for engraving.

#### **Arrays**

An array consists of your message or logo engraved over several bricks or tiles. Similar to a puzzle.

The arrays can be used to display your organization's name, or distinguish high level brick and tile donors, big corporations, and businesses who want to be recognized with a work of art.