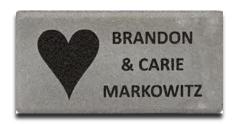

# **ENGRAVED BRICK COLLECTION**

You have the choice between our Brick Color Collection (see below) or use your own bricks. If using your own bricks, please send us a sample so we can test the quality of the brick for engraving.

This will help determine if it is the right brick for you to use. Once we engrave your brick, we will send it back to you to display for your fundraiser. **Polar Engraving is committed to the best service with the highest standards of quality.** 

#### **Concrete**

We use the highest quality concrete bricks on the market to ensure your engraved bricks will remain beautiful for years to come. Our concrete bricks are durable and have been tested by our customers for the last 23 years.