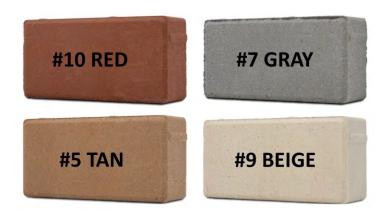

| COLOR    |        | AVAILABLE S | IZES      |
|----------|--------|-------------|-----------|
| #7 Gray  | 4"x 8" | 8"x 8"      | 12" x 12" |
| #10 Red  | 4"x 8" | 8"x 8"      | 12" x 12" |
| #5 Tan   | 4"x 8" | 8"x 8"      | 12" x 12" |
| #9 Beige | 4"x 8" | 8"x 8"      | 12" x 12" |