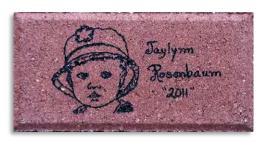

# FREE PERSONALIZED SAMPLE

- Polar Engraving helps with marketing of your project before it even starts. We give you a free personalized brick or tile sample with your logo. You can use it together with our free PowerPoint presentation at your board meeting to get approval for your project. You can also display your sample at events or a designated area to motivate donors to make purchases.
- If you have not ordered your free sample yet, please give us a call at 239-597-8005 and speak to one of our marketing specialists who can take your order and guide you through the process.