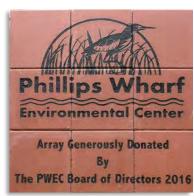

#### **Arrays**

An array consists of your message or logo engraved over several bricks or tiles. Similar to a puzzle.

The arrays can be used to display your organization's name, or distinguish high level brick and tile donors, big corporations, and businesses who want to be recognized with a work of art.

The price of a custom engraved brick array is the regular price of the engraved brick plus an array fee of \$30.00/4 bricks. Clip art \$6 per brick. There is also an addition 10% added to the invoice for arrays over 16 pieces. We can create arrays using  $8" \times 8"$  and  $12" \times 12"$  bricks or tiles.

#### Example: Brick array using 9 bricks.

Size of the bricks: 8" x 8"

**Price of Bricks** 

9 x \$27.50 \$ 247.50 Array Fee (\$30/4 bricks) \$ 90.00 Clip Art (\$6 x 9 bricks) \$ 54.00 Total = \$ 391.50