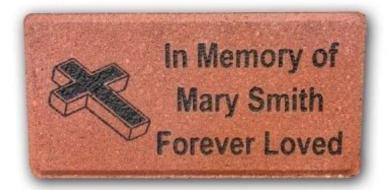

# <u>Clay</u>

Our clay Belden bricks are of the highest quality you can find on the market.

They are denser and harder than most. The color is a rich dark hue of red with an antique attractive look.

Be aware that there could be a slight color variation within an order or within different brick batches.