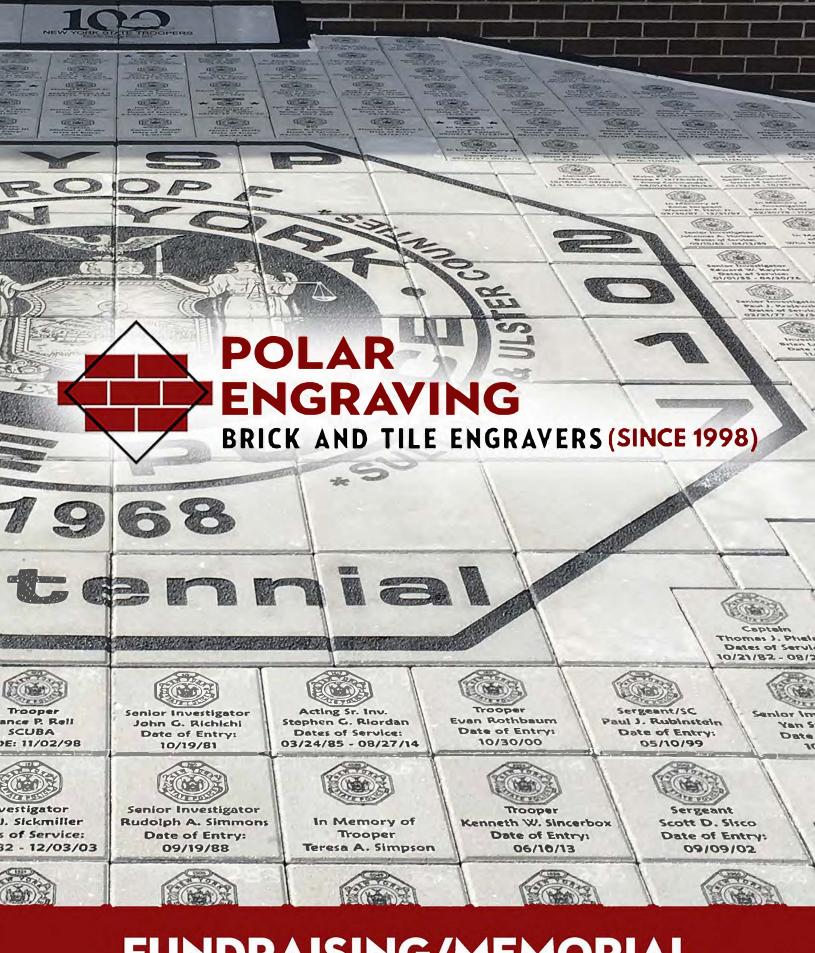

#### 4. Where and how to display engraved bricks or tiles?

- Walkways are always a great place to display your engraved bricks.
- Entryways are a good location for your project, and you can ask higher prices for bricks placed in the best spots.
- Gardens/Patios: engraved bricks under trees, planters, surrounding statues or fountains.
- Donor Walls: vertical brick or tile walls erected inside or outside of buildings.
- Brick & Tile Arrays: brick and tile arrays can display your organization's logo as a centerpiece engraved over multiple bricks. You can refer to our website for more information. https://polarengraving.com

#### **Arrays**

An array consists of your message or logo engraved over several bricks or tiles. Similar to a puzzle.

The arrays can be used to display your organization's name, or distinguish high level brick and tile donors, big corporations, and businesses who want to be recognized with a work of art.