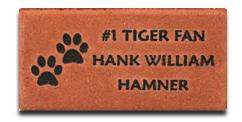

#### Why a Brick or Tile Campaign as a Fundraiser/Memorial?

- No upfront costs.
- Proven fundraising concept.
- Large profit margins: for example, your cost for an engraved 4" x 8" brick from Polar Engraving is only \$19.50 (if you order 5 or more of a size at a time). You can sell the bricks from as little as \$40 to over \$1000 for maximum profitability!
- **Permanent Donor Recognition**: the message chosen by your donor is forever engraved on his/her brick or tile. Each engraving leaves a legacy which is a motivation, not only for present, but also for future donors.
- Lasting Fundraisers/Memorials: brick or tile fundraising/memorial campaigns are ongoing projects. Installed bricks or pavers can be laid using a sand bed installation; blank bricks can be removed and replaced with engraved bricks. You can also have a tile project, if you have a blank wall, you can expand your tile campaign.