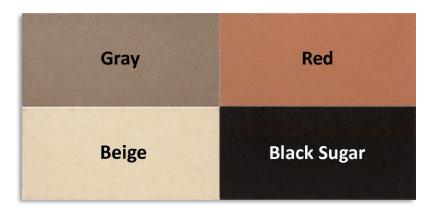

# **Quarry & Black Sugar**

| COLOR       |        | AVAILABLE SIZES | S        |
|-------------|--------|-----------------|----------|
| Gray        | 4"x 8" | 8"x 8"          |          |
| Red         | 4"x 8" | 8"x 8"          | 12"x 12" |
| Beige       | 4"x 8" | 8"x 8"          |          |
| Black Sugar | 4"x 8" | 8"x 8"          |          |