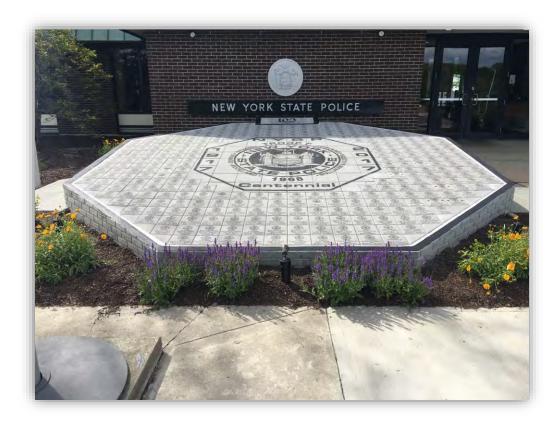

#### **Arrays**

An array consists of your message or logo engraved over several bricks or tiles. Similar to a puzzle.

The arrays can be used to display your organization's name, or distinguish high level brick and tile donors, big corporations, and businesses who want to be recognized with a work of art.

#### 4. Where and how to display engraved bricks or tiles?

- Walkways are always a great place to display your engraved bricks.
- Entryways are a good location for your project, and you can ask higher prices for bricks placed in the best spots.
- Gardens/Patios: engraved bricks under trees, planters, surrounding statues or fountains.
- Donor Walls: vertical brick or tile walls erected inside or outside of buildings.
- Brick & Tile Arrays: brick and tile arrays can display your organization's logo as a centerpiece engraved over multiple bricks. You can refer to our website for more information. https://polarengraving.com