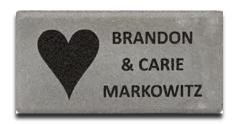

# **ENGRAVED BRICK COLLECTION**

You have the choice between our Brick Color Collection (see below) or use your own bricks. If using your own bricks, please send us a sample so we can test the quality of the brick for engraving.

This will help determine if it is the right brick for you to use. Once we engrave your brick, we will send it back to you to display for your fundraiser. **Polar Engraving is committed to the best service with the highest standards of quality.** 