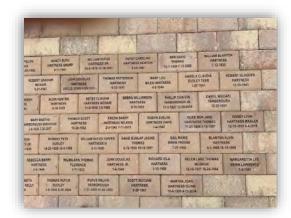

# **ENGRAVED BRICK COLLECTION**

You have the choice between our Brick Color Collection (see below) or use your own bricks. If using your own bricks, please send us a sample so we can test the quality of the brick for engraving.

#### **Concrete**

We use the highest quality concrete bricks on the market to ensure your engraved bricks will remain beautiful for years to come. Our concrete bricks are durable and have been tested by our customers for the last 23 years.

# <u>Clay</u>

Our clay Belden bricks are of the highest quality you can find on the market.

They are denser and harder than most. The color is a rich dark hue of red with an antique attractive look.

Be aware that there could be a slight color variation within an order or within different brick batches.