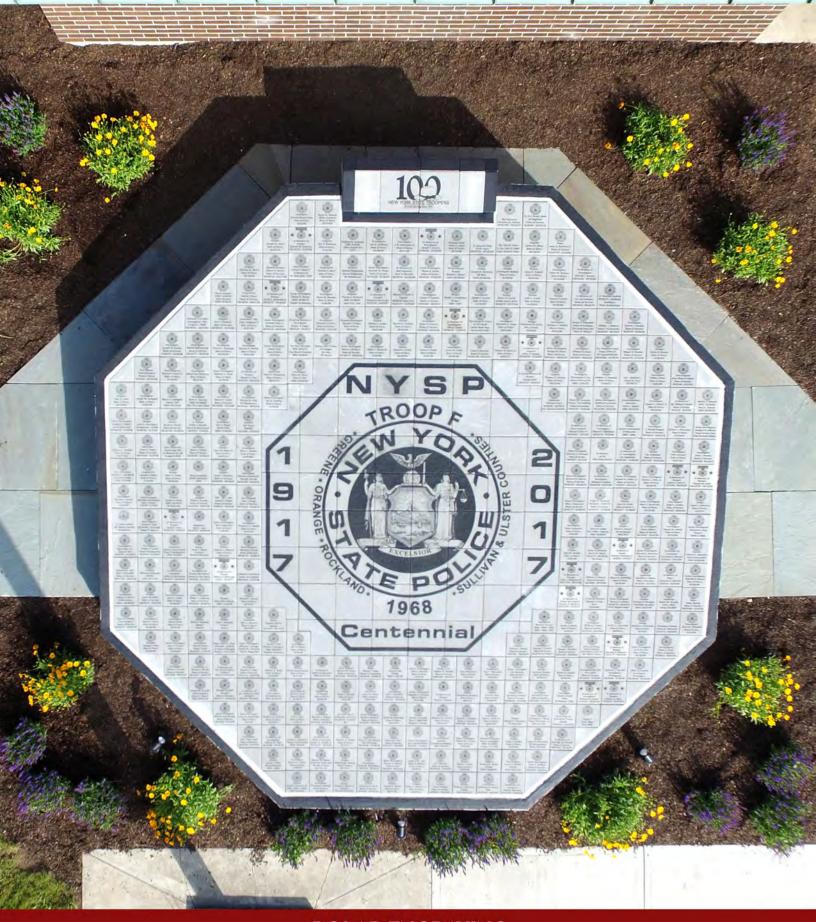

#### **Arrays**

An array consists of your message or logo engraved over several bricks or tiles. Similar to a puzzle.

The arrays can be used to display your organization's name, or distinguish high level brick and tile donors, big corporations, and businesses who want to be recognized with a work of art.

#### 4. Where and how to display engraved bricks or tiles?

- Walkways are always a great place to display your engraved bricks.
- Entryways are a good location for your project, and you can ask higher prices for bricks placed in the best spots.
- Gardens/Patios: engraved bricks under trees, planters, surrounding statues or fountains.
- Donor Walls: vertical brick or tile walls erected inside or outside of buildings.
- Brick & Tile Arrays: brick and tile arrays can display your organization's logo as a centerpiece engraved over multiple bricks. You can refer to our website for more information. https://polarengraving.com