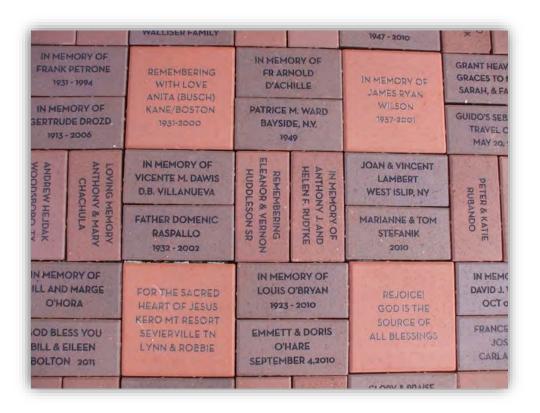

# **ENGRAVED BRICK COLLECTION**

You have the choice between our Brick Color Collection (see below) or use your own bricks. If using your own bricks, please send us a sample so we can test the quality of the brick for engraving.

This will help determine if it is the right brick for you to use. Once we engrave your brick, we will send it back to you to display for your fundraiser. **Polar Engraving is committed to the best service with the highest standards of quality.** 

#### **Arrays**

An array consists of your message or logo engraved over several bricks or tiles. Similar to a puzzle.

The arrays can be used to display your organization's name, or distinguish high level brick and tile donors, big corporations, and businesses who want to be recognized with a work of art.